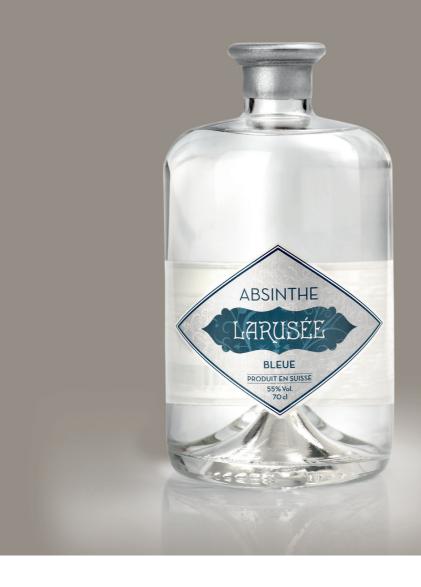

## Larusée Bleue

Awarded Gold at Absinthe Masters 2013

Awarded Gold at San Francisco World Spirit Competition 2014

When you open a precious Larusée bottle, you dive into a universe of complex flavors! You enter a subtle world which combines perfectly balanced herbs and spices. Developed and handcrafted in Switzerland, in the Neuchâtel County, historic birthplace of the Green Fairy, Larusée is distilled in a very artisanal and traditional way, according to a recipe from the 19th century, improved over time and jealously guarded! The drastic selection of the best plants and herbs, its limited production and the know-how of our family, allow us to say that you surely own one of the finest in the world.

Larusée Bleue, 55% proof absinthe is at once seductive, enchanting and refreshing. Connoisseurs describe it as sophisticated, complex and round in the mouth. The discreet anise flavours are a fitting match for the aromas of absinthium and small absinthe.

**Suggestion:** Enjoy as an aperitif (1 measure of absinthe to 2-3 measures of very cold water) or as a digestif, neat.

| Content      | 700 ml                                                             |
|--------------|--------------------------------------------------------------------|
| Alcohol      | 55%                                                                |
| Bottle       | Glass                                                              |
| Corking      | Cork stopper                                                       |
| Method       | Distillation                                                       |
| Spirits base | Redistillation of spirits from sugar-<br>cane, cereals or beetroot |
| Main herbs   | Small and large absinthe, fennel,<br>green anise, star anise       |
| Code         | 7640155270014                                                      |